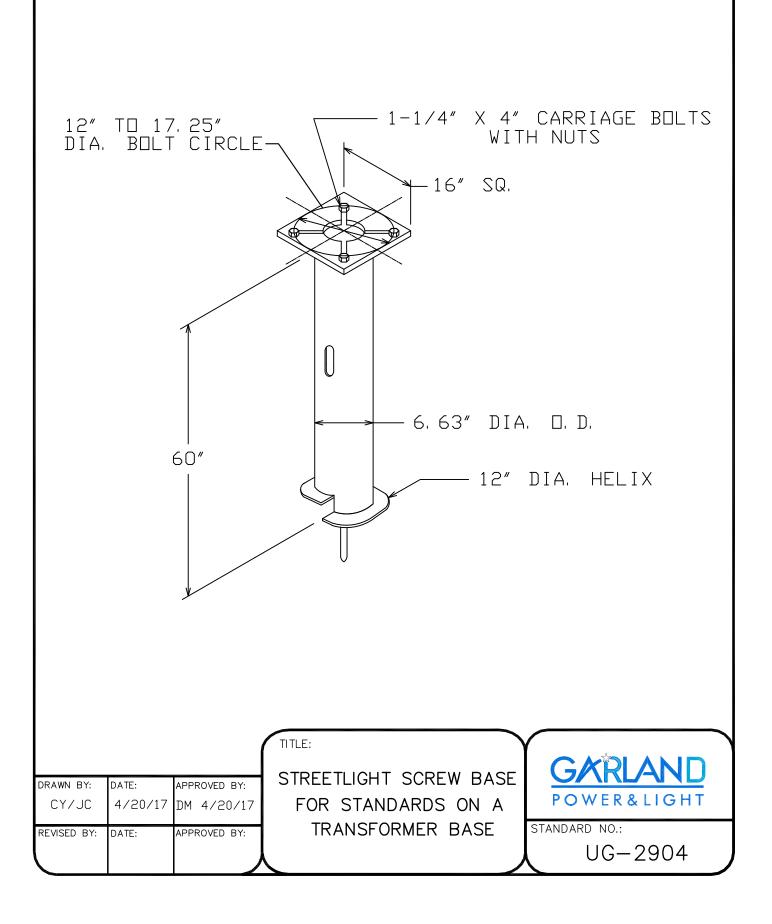

## **Construction Standard No.**

Title: STREETLIGHT SCREW BASE FOR STANDARDS ON A TRANSFORMER BASE

Rev. Date: 4/20/2017

UG-2904

| Pic # | Description                             | IBM NO.               | Qty |
|-------|-----------------------------------------|-----------------------|-----|
| 1     | FOUNDATION STREETLIGHT LARGE SCREW BASE | 528-67-80250          | 1   |
|       |                                         |                       |     |
|       |                                         |                       |     |
|       |                                         |                       |     |
|       |                                         |                       |     |
|       |                                         |                       |     |
|       |                                         |                       |     |
|       |                                         |                       |     |
|       |                                         |                       |     |
|       |                                         |                       |     |
|       |                                         |                       |     |
|       |                                         |                       |     |
|       |                                         |                       |     |
|       |                                         |                       |     |
|       |                                         |                       |     |
|       |                                         |                       |     |
|       |                                         |                       |     |
|       |                                         |                       |     |
|       |                                         |                       |     |
|       |                                         |                       |     |
|       |                                         |                       |     |
|       |                                         |                       |     |
|       |                                         |                       |     |
|       |                                         |                       |     |
|       |                                         |                       |     |
|       |                                         |                       |     |
|       |                                         |                       |     |
|       |                                         |                       |     |
|       |                                         |                       |     |
|       |                                         |                       |     |
|       |                                         |                       |     |
|       |                                         |                       |     |
|       |                                         |                       |     |
|       |                                         |                       |     |
|       |                                         |                       |     |
|       |                                         |                       |     |
|       | 1                                       | <u> </u>              |     |
|       |                                         |                       |     |
|       |                                         |                       |     |
|       |                                         |                       |     |
|       |                                         | Garland Power & Light |     |
|       |                                         |                       |     |
|       |                                         |                       |     |
|       |                                         |                       |     |
|       |                                         |                       |     |
|       |                                         | UG-2904               |     |
|       |                                         |                       |     |