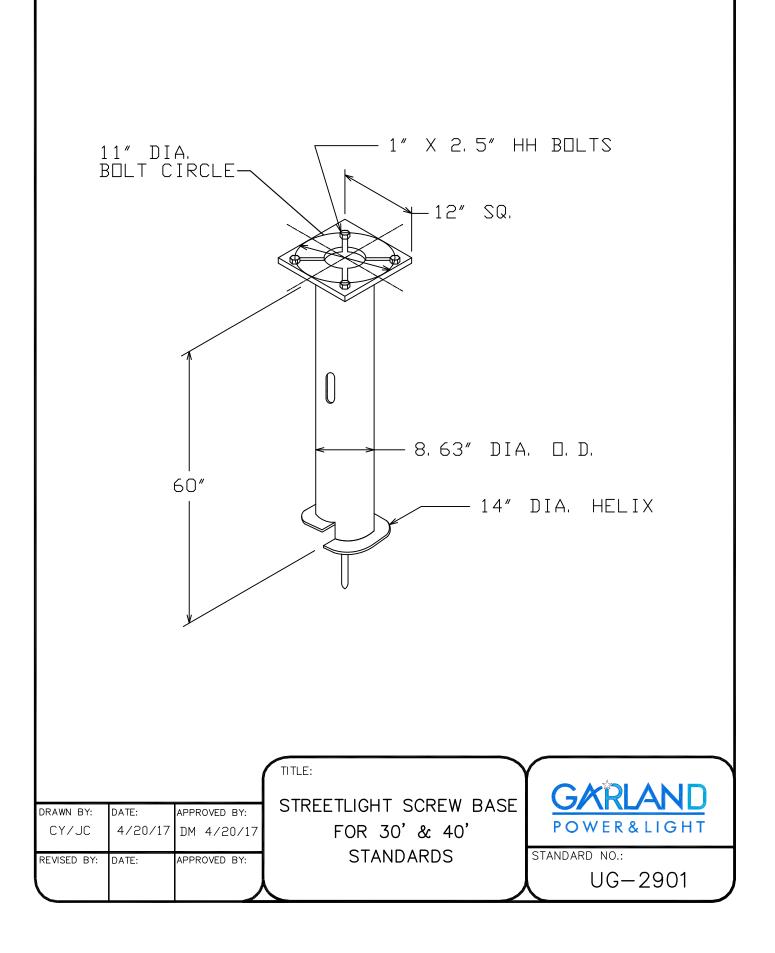

## **Construction Standard No.**

Title: STREETLIGHT SCREW BASE FOR 30' & 40' STANDARDS

Rev. Date: 4/20/2017

UG-2901

| Pic # | Description                       | IBM NO.      | Qty                   |  |
|-------|-----------------------------------|--------------|-----------------------|--|
| 1     | FOUNDATION STREETLIGHT SCREW BASE | 528-67-80200 | 1                     |  |
|       |                                   | 020 01 00200 |                       |  |
|       |                                   |              |                       |  |
|       |                                   |              |                       |  |
|       |                                   |              |                       |  |
|       |                                   |              |                       |  |
|       |                                   |              |                       |  |
|       |                                   |              |                       |  |
|       |                                   |              |                       |  |
|       |                                   |              |                       |  |
|       |                                   |              |                       |  |
|       |                                   |              |                       |  |
|       |                                   |              |                       |  |
|       |                                   |              |                       |  |
|       |                                   |              |                       |  |
|       |                                   |              |                       |  |
|       |                                   |              |                       |  |
|       |                                   |              |                       |  |
|       |                                   |              |                       |  |
|       |                                   |              |                       |  |
|       |                                   |              |                       |  |
|       |                                   |              |                       |  |
|       |                                   |              |                       |  |
|       |                                   |              |                       |  |
|       |                                   |              |                       |  |
|       |                                   |              |                       |  |
|       |                                   |              |                       |  |
|       |                                   |              |                       |  |
|       |                                   |              |                       |  |
|       |                                   |              |                       |  |
|       |                                   |              |                       |  |
|       |                                   |              |                       |  |
|       |                                   |              |                       |  |
|       |                                   |              |                       |  |
|       |                                   |              |                       |  |
|       |                                   |              |                       |  |
|       | 1                                 | I            |                       |  |
|       |                                   |              |                       |  |
|       |                                   |              |                       |  |
|       |                                   |              | vor 8 light           |  |
|       |                                   | Garianu Pov  | Garland Power & Light |  |
|       |                                   | A 001        |                       |  |
|       |                                   |              |                       |  |
|       |                                   |              |                       |  |
|       |                                   |              |                       |  |
|       |                                   | UG-2         | 901                   |  |